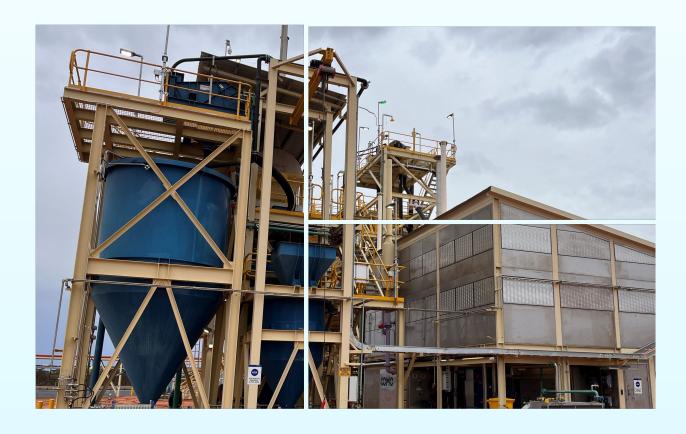

# **Elution Service**

Elution is a critical process in the mining industry that involves the stripping of precious metals from activated carbon. Our elution services are designed to efficiently and effectively recover valuable minerals such as gold and silver, ensuring maximum yield for our clients.

With cutting-edge technology and experienced professionals, we are able to offer a comprehensive range of elution services that are tailored to the specific needs of each mining operation. From carbon conditioning and regeneration to thermal desorption and acid washing, we have the expertise and resources to handle any elution project with precision and efficiency.

Our commitment to quality and customer satisfaction sets us apart from the competition. We understand the importance of timely and cost-effective solutions in the mining sector, and we strive to deliver exceptional results that exceed our clients' expectations.