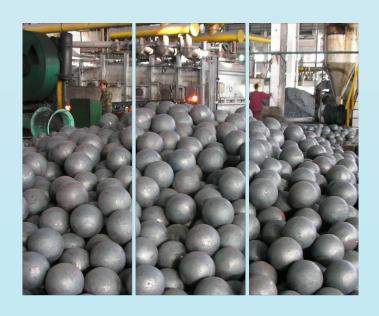

## **Selling of Granding Balls**

NAPOL MINING LIMITED is a leading supplier of grinding balls (60mm -120mm), serving a diverse range of industries including mining, cement plants, power generation, more. We offer a wide variety of grinding balls made from high-quality materials such as forged steel, cast steel, and ceramic, to meet the unique needs of our customers.