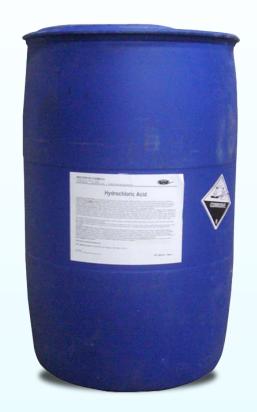

#### **VAT Leaching Chemicals**

We supply a variety of chemicals used in VAT leaching, a process that extracts valuable minerals from ore. Our range of VAT leaching chemicals is designed to enhance the efficiency and effectiveness of the leaching process, ensuring maximum mineral recovery.

#### **Elution Plant Chemicals**

In addition to VAT leaching chemicals, we also offer a selection of chemicals for elution plants. Elution is a critical step in the gold recovery process, where gold is removed from activated carbon using a solution containing various chemicals. Our elution plant chemicals are formulated to ensure optimal gold recovery rates.