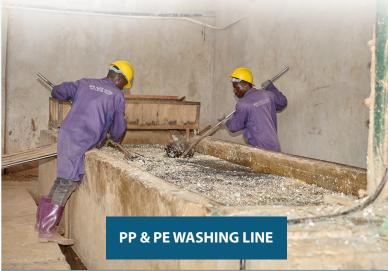

PP and PPE Washing: We offer washing services for PP (polypropylene) and PPE (polyphenylene ether) plastics to remove impurities and contaminants. Our washing process ensures that the recycled plastic meets the highest quality standards and can be used in a variety of applications.