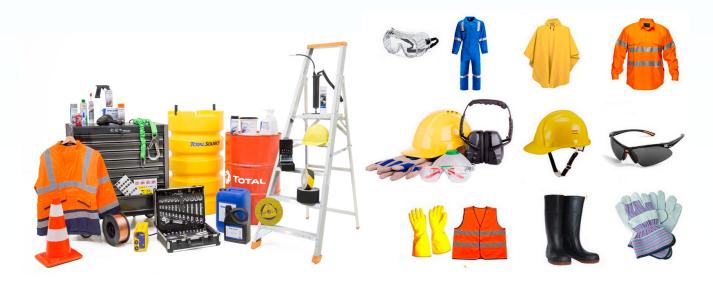

#### **Safety Equipment**

We offer a selection of safety gear and equipment for construction workers, including helmets, gloves, safety glasses, ear protection, and harnesses. Safety is our top priority, and we ensure that our safety equipment meets all relevant safety standards.