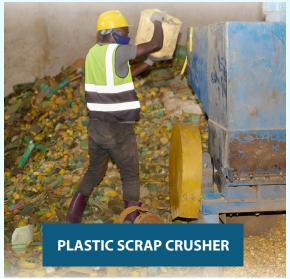

# **Services Offered**

**Plastic Scrap Crusher:** Our plastic scrap crusher is capable of crushing large plastic items into smaller pieces, making them easier to process and recycle. This service helps us maximize the efficiency of our recycling process and reduce waste.